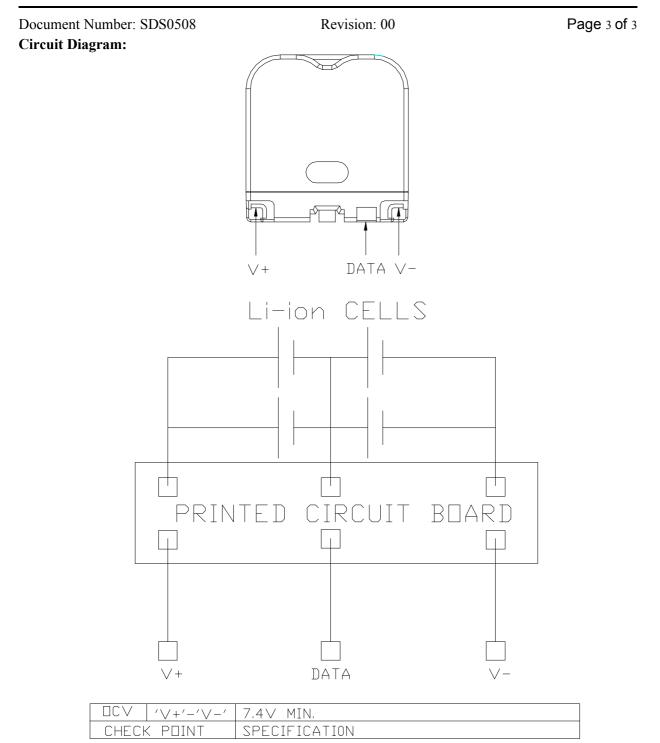

# Data Sheet

Model No.: VSL007

| Document Number: SDS0508 |  |
|--------------------------|--|
| Specifications:          |  |

Revision: 00

Page 1 of 3

| Model No                  | : | VSL007                                                                                                                                                                            |
|---------------------------|---|-----------------------------------------------------------------------------------------------------------------------------------------------------------------------------------|
| For use with              | : | Sony Camcorder CCD-SC series, CCD-TR series, CCD-TRV series, DCR-VX series, DCR-TRV series, DCR-TR7000, DCR-TR7100, DCR-TRV9E, DCR-TRV110E, DCR-TRV210E, DCR-TRV310E, DCR-TRV900E |
| Color                     | : | Black (BLK)                                                                                                                                                                       |
| Battery Type              | : | Lithium Ion                                                                                                                                                                       |
| Battery                   | : | 4 x GP1865L180                                                                                                                                                                    |
| Nominal Voltage           | : | 7.2V                                                                                                                                                                              |
| Maximum Charge Voltage    | : | 8.4V                                                                                                                                                                              |
| Discharge Cut Off Voltage | : | 5.6V                                                                                                                                                                              |
| Typical Capacity          | : | 3600 mAh at 0.2C**                                                                                                                                                                |
| Minimum Capacity          | : | 3240 mAh at 0.2C**                                                                                                                                                                |
| Temperature Range         | : | Charge: $0 \sim 45^{\circ}$ C                                                                                                                                                     |
|                           |   | Discharge: $-20 \sim 60^{\circ}$ C                                                                                                                                                |
|                           |   | Storage: $-20 \sim 45^{\circ}$ C                                                                                                                                                  |
| Casing Material           | : | ABS + PC                                                                                                                                                                          |
| Typical Weight            | : | 182g                                                                                                                                                                              |
| Safety                    | : | Each battery pack has a protection circuit that would protect                                                                                                                     |
|                           |   | against over-voltage, over-discharge and over-current abuses occur.                                                                                                               |
|                           |   | Every Lithium Ion cell is provided with several internal safety features to prevent over-charge, over-current, and to resist physical                                             |
|                           |   | abuse. Each has a temperature sensitive shut down separator,                                                                                                                      |
|                           |   | pressure sensitive tear away tab for current interruption, a safety                                                                                                               |
|                           |   | vent, and the industries only temperature actuated current                                                                                                                        |
|                           |   | interrupter.                                                                                                                                                                      |
| Warranty                  | : | Six (6) months limited warranty from date of purchase.                                                                                                                            |
|                           |   | - <u>-</u>                                                                                                                                                                        |