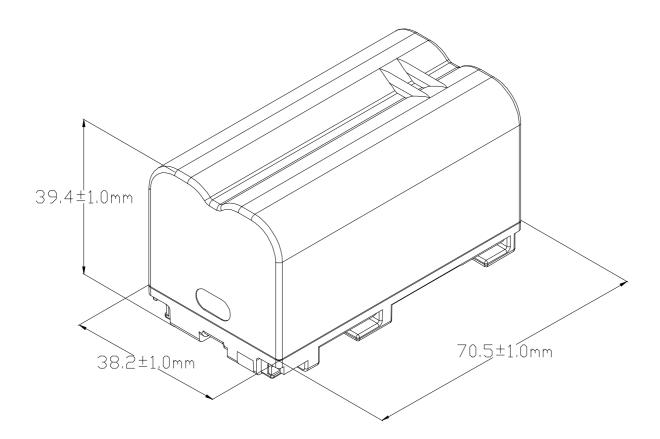

## Data Sheet

Model No.: VSL007

Document Number: SDS0508 Mechanical Drawing: Revision: 00

Page 2 of 3

Remark: Dimensions showed are for reference only. For detail, please refer to the engineering drawing.